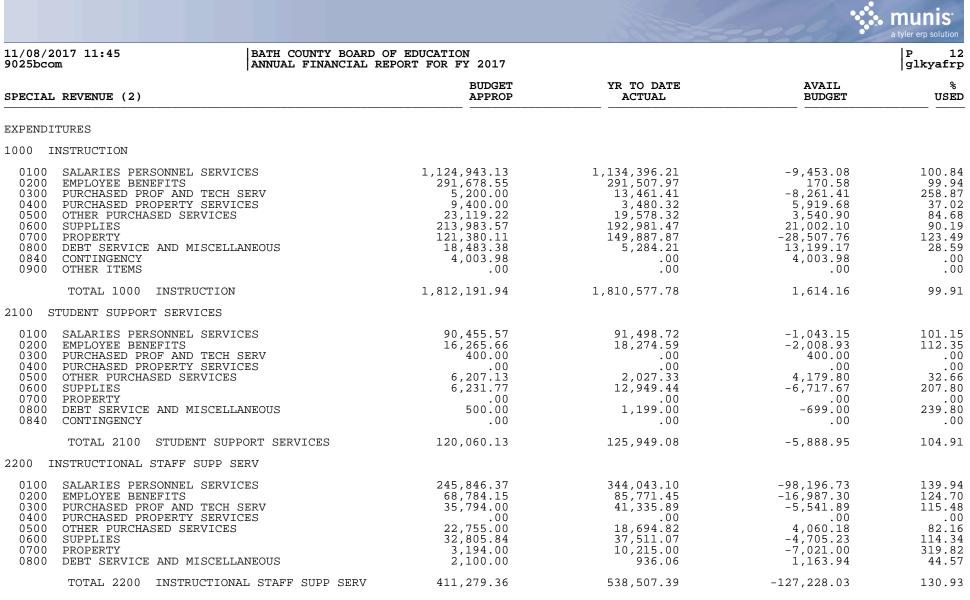

| 113,827.71                      | 39,147.00               | 74,680.71                      | 34.39               |
|                      | TOTAL OTHER RECEIPTS                               | 113,827.71                      | 39,147.00               | 74,680.71                      | 34.39               |
|                      | TOTAL RECEIPTS                                     | 2,715,333.44                    | 2,885,605.76            | -170,272.32                    | 106.27              |
|                      | TOTAL REVENUES                                     | 2,715,333.44                    | 2,885,605.76            | -170,272.32                    | 106.27              |

BATH COUNTY BOARD OF EDUCATION ANNUAL FINANCIAL REPORT FOR FY 2017

11/08/2017 11:45 9025bcom



#### 2300 DISTRICT ADMIN SUPPORT

9025bcom

| 0100 | SALARIES PERSONNEL SERVICES  | .00 | .00      | .00       | .00 |
|------|------------------------------|-----|----------|-----------|-----|
| 0200 | EMPLOYEE BENEFITS            | .00 | .00      | .00       | .00 |
| 0300 | PURCHASED PROF AND TECH SERV | .00 | 1,000.00 | -1,000.00 | .00 |
| 0400 | PURCHASED PROPERTY SERVICES  | .00 | .00      | .00       | .00 |
| 0500 | OTHER PURCHASED SERVICES     | .00 | 85.00    | -85.00    | .00 |
| 0600 | SUPPLIES                     | .00 | 5,683.39 | -5,683.39 | .00 |
| 0700 | PROPERTY                     | .00 | .00      | .00       | .00 |



| 11/08/2017 11:45BATH COUNTY BOARD OF9025bcomANNUAL FINANCIAL REPO